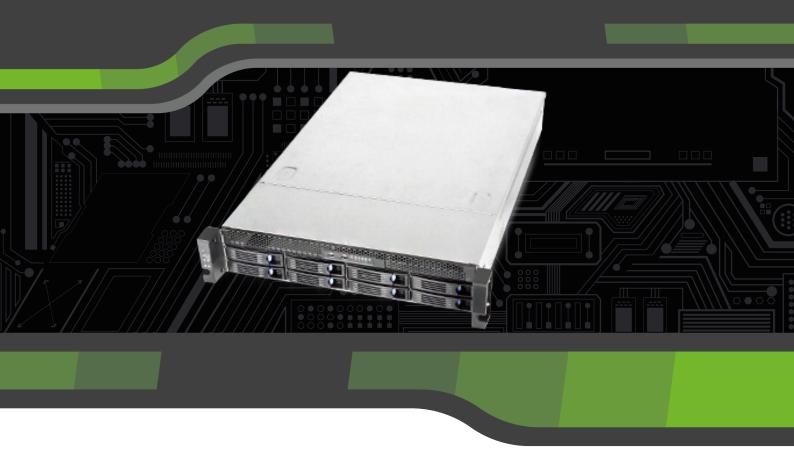

## CATHEXIS WINDOWS NVR 5000

### FEATURES

- Engineered for maximum reliability and efficiency as CathexisVision WNVR Server
- Maximum total recording bitrate of 600Mbps
- Dual Redundant Power Supply
- Up to 8 Data Drives (Raid 5 configuration)
- 3 year warranty on all hardware

#### **SPECIFICATIONS**

| System                  | CathexisVision   | Professional, Premium                    |
|-------------------------|------------------|------------------------------------------|
|                         | Operating System | Windows Server 2022 Standard             |
|                         | CPU              | 1 x Intel Xeon                           |
|                         | RAM              | 16 GB ECC                                |
|                         | Graphics         | 1 x VGA; 1 x HDMI                        |
|                         | Audio            | On-board                                 |
|                         | Ethernet Port    | 2 x 1Gb                                  |
|                         | Portable Media   | Front - 2 x USB 2.0 / Rear - 2 x USB 3.0 |
|                         | Hard Drives      | 500 GB Solid State Drive (OS)            |
| Hardware specifications | Chassis          | 2U Rackmount                             |
|                         | Dimensions       | D664mm x W450mm x H90mm                  |
|                         | Weight           | 30 Kgs                                   |
| Electrical              | Power Supply     | 800W Dual Redundant                      |
|                         |                  |                                          |